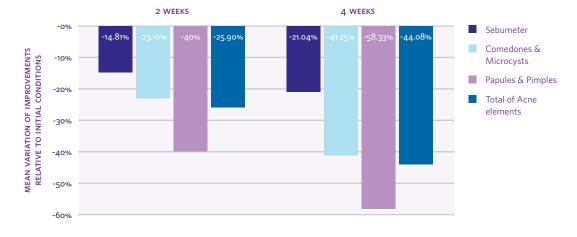

31 total (10 with sensitive skin) with oily and acne-prone skin

AGE: Between 13 and 35 years (11 teenagers)

SEX: Female and male

DURATION: 4 weeks

**DATA COLLECTION PERIODS:**  $T_0$ , T2 weeks, T4 weeks

#### FREQUENCY: Twice daily

#### SELECTION CRITERIA:

 Throughout the duration of the study and prior (1 week of preconditioning), it was requested that participants use the same cleanser in the morning and in the evening and not to use products with similar activity to the test product (Cosmetics, OTC's, Peels, Scrubs, etc.).

#### RECOMMENDED USE

- Twist or snip-off capsule neck to open.
- Apply on cleansed skin with a delicate massage.
- Avoid contact with eyes. Wash hands after application is completed



## INSTRUMENTAL EVALUATION & DERMATOLOGICAL ASSESSMENT - OVERALL RESULTS



#### SUBJECTIVE EVALUATION AFTER 2 & 4 WEEKS



### SUBJECTIVE EVALUATION AFTER 4 WEEKS



more products. better treatments. reliably supplied.™ Discover more solutions at catalent.com/beauty GLOBAL + 1 888 SOLUTION (765-8846) EU 00800 88 55 6178 solutions@catalent.com

© 2018 Catalent Pharma Solutions. All Rights Reserved. BE/SB/SS (09/18)