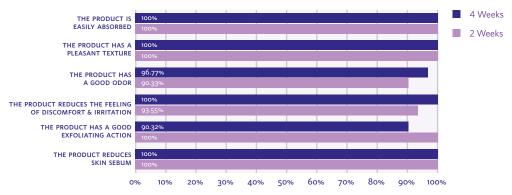

#### SUBJECTIVE EVALUATION AFTER 2 & 4 WEEKS

### SUBJECTIVE EVALUATION AFTER 4 WEEKS

more products. better treatments. reliably supplied.™ Discover more solutions at catalent.com/beauty GLOBAL + 1 888 SOLUTION (765-8846) EU 00800 88 55 6178 solutions@catalent.com