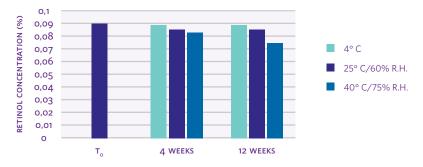

## Chemical Stability High Potency Retinol

**RESULT:** High potency Retinol fill inside the CosmoPod® capsules was analyzed by assay and the fill was found to be very stable across all test conditions.