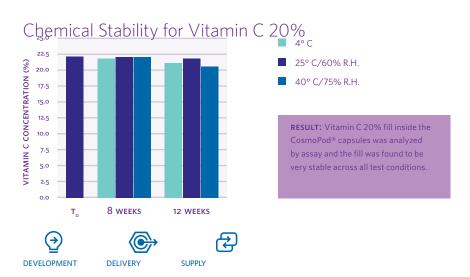

## Chemical Stability High Potency Retinol

**RESULT:** High potency Retinol fill inside the CosmoPod® capsules was analyzed by assay and the fill was found to be very stable across all test conditions.