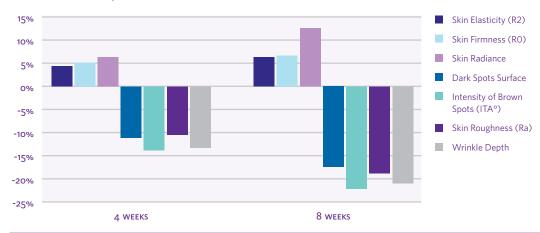

### Clinical Results Across All Tested Conditions Based on Instrumental Data

Mean variation of improvement vs. initial conditions (%)

**RESULT:** After 8 weeks of treatment, the product was found to significantly improve skin firmness and elasticity, appearance of dark age spot and skin radiance, while significantly decreasing skin roughness, wrinkle depth and lifting-up facial contour.