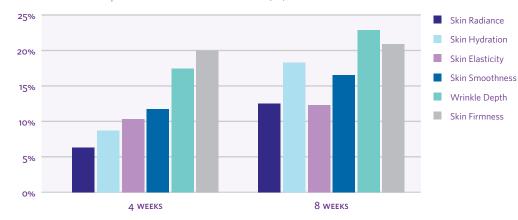

### Clinical Results Across All Tested Conditions Based on Instrumental Data

Mean variation of improvement vs. initial conditions (%)

**RESULT:** After 8 weeks of treatment, the product was found to significantly increase skin hydration, radiance, elasticity, smoothness & firmness, while significantly decreasing wrinkle depth.